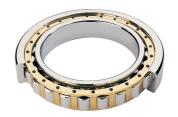

## NJ 218 EMA-TIMKEN CYLINDRISK RULLELEJE ENRADET MED MESSINGHOLDER

High quality cylindrical roller bearing with machined brass cage from the leading manufacturer TIMKEN. Featuring the TIMKEN EMA design. A premium land-riding cage, unique internal geometries, enhanced surface finishes and a compact design. All this adds up to longer life, improved uptime and reduced maintenance costs.